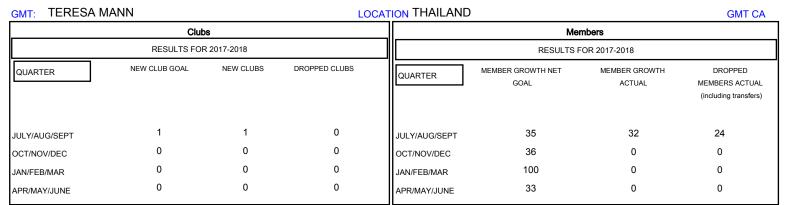

## District 310 A1

Results as of: 08/31/2017

| DROPPED CLUBS: 0  DROPPED MEMBERS |    | 5 CLUBS OF 37 ADDED 1 OR MORE<br>NEW MEMBERS | GENDER DISTRIBUTION  MALE 432 (51.99%)  FEMALE 399 (48.01%)  Women Percentage Fiscal Year Goal: 48% |    |
|-----------------------------------|----|----------------------------------------------|-----------------------------------------------------------------------------------------------------|----|
| DECEASED                          | 0  | CLICK HERE FOR CUMULATIVE  MEMBERSHIP DATA   | TOTAL FAMILY UNIT MEMBERS                                                                           | 64 |
| CLUB CANCELLED                    | 0  |                                              |                                                                                                     | 34 |
| OTHER                             | 24 |                                              | FAMILY MEMBERS PAYING HALF DUES                                                                     | 34 |
| TOTAL                             | 24 |                                              | 1                                                                                                   |    |