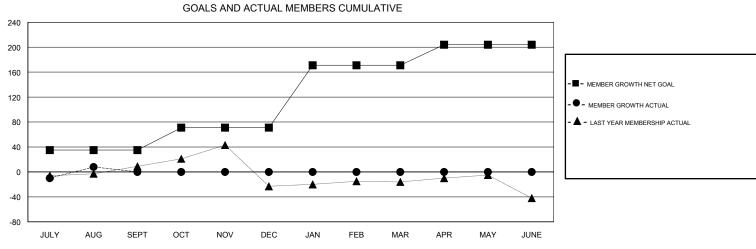

## District 310 A1

Results as of: 08/31/2017

| DROPPED CLUBS: 0  DROPPED MEMBERS |    | 5 CLUBS OF 37 ADDED 1 OR MORE<br>NEW MEMBERS | GENDER DISTRIBUTION  MALE 432 (51.99%)  FEMALE 399 (48.01%)  Women Percentage Fiscal Year Goal: 48% |    |
|-----------------------------------|----|----------------------------------------------|-----------------------------------------------------------------------------------------------------|----|
| DECEASED                          | 0  | CLICK HERE FOR CUMULATIVE  MEMBERSHIP DATA   | TOTAL FAMILY UNIT MEMBERS                                                                           | 64 |
| CLUB CANCELLED                    | 0  |                                              |                                                                                                     | 34 |
| OTHER                             | 24 |                                              | FAMILY MEMBERS PAYING HALF DUES                                                                     | 34 |
| TOTAL                             | 24 |                                              | 1                                                                                                   |    |